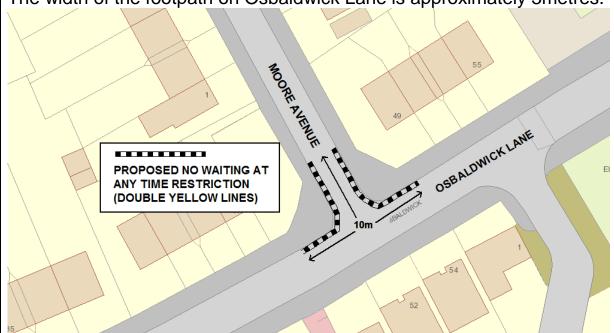

# **M1**

**Location: Moore Avenue/Osbaldwick Lane junction** 

#### **Background information**

Moore Avenue has a tactile pedestrian crossing located at the junction. The width of the footpath on Osbaldwick Lane is approximately 3metres.

### Recommendation

Implement no waiting at any time restrictions to the junction of Moore Avenue/Osbaldwick Lane. Two site visits witnessed vehicles parked entirely on the footpath and very close to the junction.